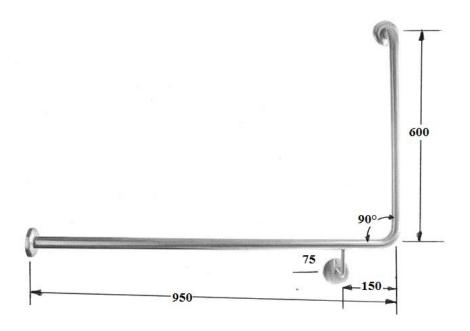

**\$32-018-90** (As per photograph) **\$32-019-90** Opposite hand

Material: 32mm Type 304 stainless steel with a satin finish