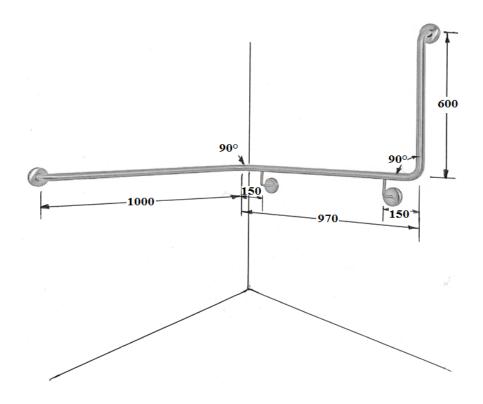

**\$32-020-2-90** (As per photograph) **\$32-021-2-90** Opposite hand

Material: 32mm Type 304 stainless steel with a satin finish

## **Construction:**

The rail is fabricated from type 304 - 1.2mm stainless steel
Under slung support is fabricated from type 304 - 12mm stainless steel round bar
The flanges are fabricated from type 304 - 3.0mm stainless steel with 3 fixing holes
The covers are fabricated from type 304 - 0.7mm stainless steel
The flange is fully welded to the rail and the covers snap onto the flanges

## Installation:

Secures to the wall with mounting screws using the holes provided

Phone: (02) 95344031 Fax: (02) 95841030 www.starwashroom.com.au Email: info@starwashroom.com.au ABN: 78 146 670 493 | ACN: 146 670 493 Unit 2 , 41-45 Lorraine St , Peakhurst NSW 2210 P O Box 2210 , Peakhurst NSW 2210