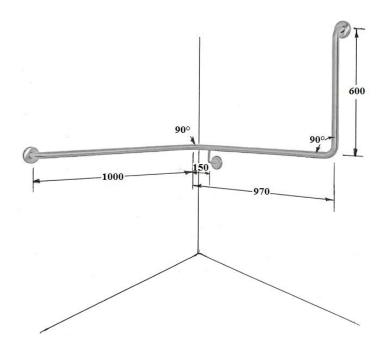

**\$32-020-90** (As per photograph) **\$32-021-90** Opposite hand

Material: 32mm Type 304 stainless steel with a satin finish