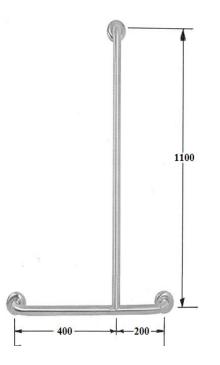

## TECHNICAL DATA SHOWER GRAB RAIL STAINLESS STEEL

**S32-023** (As per photograph) **S32-024** Opposite hand

Material: 32mm Type 304 stainless steel with a satin finish

Optional: **Hand shower set** Optional: **S32-023-8** Powder coated finish over stainless steel

## **Construction:**

Rail- fabricated of type 304 - 1.2mm stainless steel Flange fabricated of type 304 – 3.0mm stainless steel with 3 fixing holes Cover- fabricated of type 304 - 0.7mm stainless steel The flange is fully welded to the rail and the cover snaps onto the flange

## Installation:

Secure to the wall with mounting screws using the holes provided