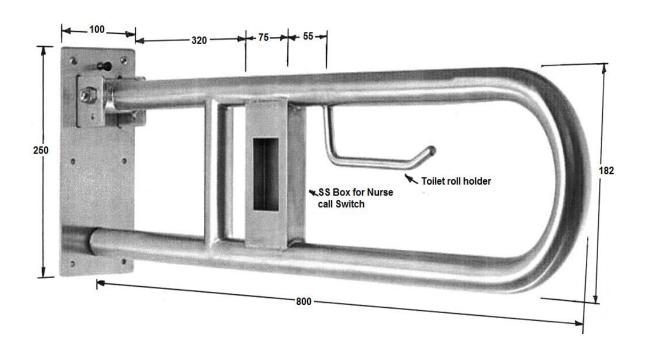

## TECHNICAL DATA MODEL S32-025-10-15 DROP DOWN GRAB RAIL WITH TOILET ROLL HOLDER & NURSE CALL BOX STAINLESS STEEL

## Optional:

**\$32-025-10** Grab rail with toilet roll holder **\$32-025-10-15** Grab rail with toilet roll holder and nurse call box

Material: 32mm Type 304 stainless steel with a satin finish

## **Construction:**

Grab rail - fabricated of type 304 - 1.2mm stainless steel

Backing plate - fabricated of type 304 - 5mm stainless steel

Nurse call box is fabricated from type 304 satin finish stainless steel, fully welded for water proofing

The toilet roll holder is fabricated from 12mm solid stainless steel rod