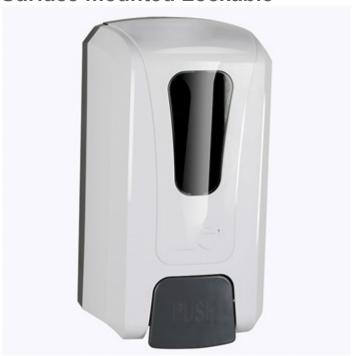

# TECHNICAL DATA Liquid Soap/Hand Sanitizer Dispenser Surface mounted Lockable

MODEL S-465

# **Vertical Soap Dispenser** S-465

Vol. 1200 ml

Size: (WHD) 150 x 270 x 100mm

Material: ABS Plastic white and grey finish.

**Construction:** 

Body & Back - ABS Plastic

Capacity: 1200 ml

## operation:

Push-in valve dispenses measured amount of liquid soap/ hand sanitizer gel.

Sight gauge indicates refill time.

Locked filler top opens with special key provided.